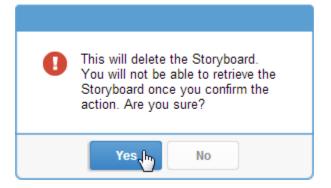

### Delete

This option allows the user to delete the current Storyboard from the Yellowfin system. A prompt to confirm the deletion will appear.

top