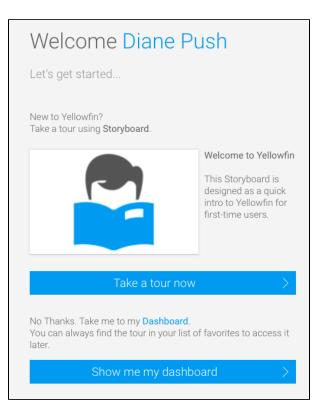

## Welcome - Get Started

Once the user has completed their details, they are taken to a **Getting Started** page which directs them to either a Tour Storyboard (specified by their role permissions) or their dashboard.