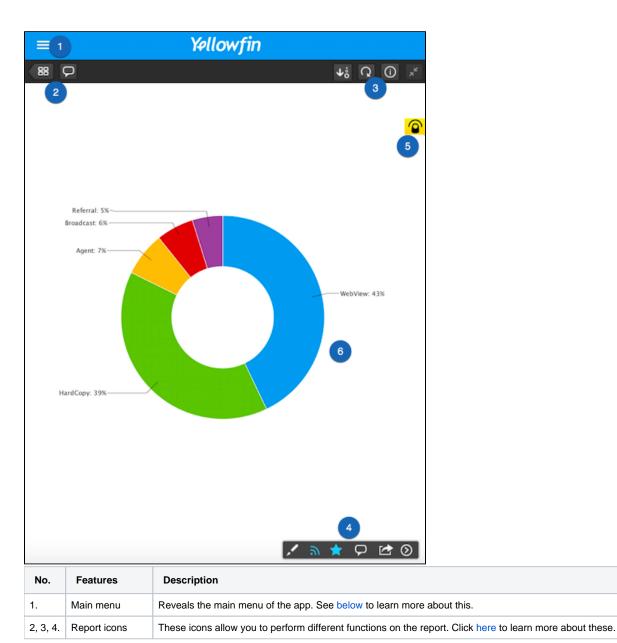

## A Look into the Report Detail Screen

Click on a report or a chart to view its details, and a look at the range of features offered. Here's an example of what it looks like, along with a description of its features.

| 5. | Drill through alert | This icon alerts you to the fact that this report contains drill through information. |
|----|---------------------|---------------------------------------------------------------------------------------|
| 6. | Report/Chart        | The report or chart itself.                                                           |

#### **Report Icons**

There are various report icons, located on the report screen, that lets you perform different reporting functionalities.

Note that not all icons will appear for all reports. Some only appear if a certain functionality is included in the report.

| lcon     | Features   | Description                                                             |
|----------|------------|-------------------------------------------------------------------------|
| 88       | Dashboard  | Returns you to the main dashboard screen.                               |
| Q        | Comments   | Displays report comments and replies. Use this to add new comments too. |
| $\nabla$ | Filter     | Shows report filter fields, if there are any added.                     |
| ≶        | Map layers | Shows data layers on a GIS map, if any are included.                    |

| ୯                             | Time slider   | Displays a time slider to filter the report according to time.                                                         |
|-------------------------------|---------------|------------------------------------------------------------------------------------------------------------------------|
| ≁ŝ                            | Sort          | To sort the report in an ascending or descending order.                                                                |
| Q                             | Refresh       | To refresh the report.                                                                                                 |
| ()                            | Information   | Brings up an information panel on the report.                                                                          |
| $\boldsymbol{x}^{\mathbf{k}}$ | Expand/Shrink | Shrinks the report screen to make a dashboard panel appear on the side. Click on it again to expand the report screen. |
| ,                             | Draw          | To draw on the report.                                                                                                 |
| 3                             | Subscribe     | To subscribe to the report, so you could receive its copies with updates.                                              |
| *                             | Favourite     | To mark the report as a favourite item.                                                                                |
| $\bowtie$                     | Share         | To share or distribute the report.                                                                                     |
| $\odot$                       | Next page     | To move to the next page on the report, if there are more than one pages.                                              |