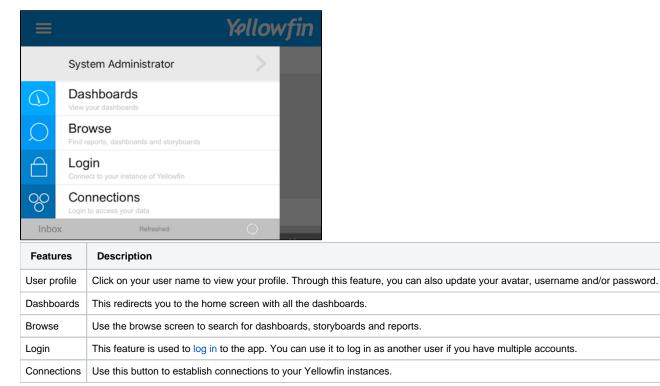

#### Main Menu

Click on the main menu icon on the left side, to see the features of this menu. Here's what it looks like when expanded: