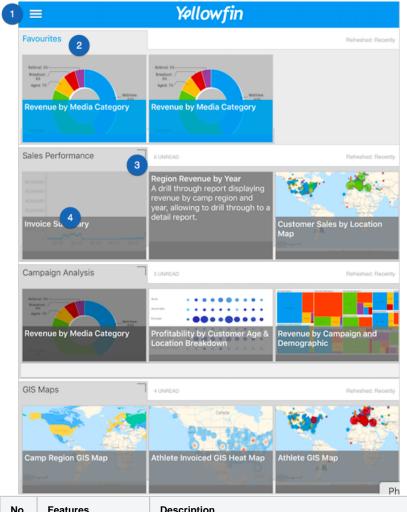

### Navigating the Home Screen

Upon successfully logging in to your Yellowfin app, the first screen you will view is the app's home screen. This is what it looks like:

| No. | Features       | Description                                                                                                                |
|-----|----------------|----------------------------------------------------------------------------------------------------------------------------|
| 1.  | Main menu      | Expands to reveal the main navigation menu of this app. See below for further information on this.                         |
| 2.  | Favourites     | A separate panel that shows all the reports and charts that have been marked as favourite.                                 |
| 3.  | View dashboard | The icon at the top-right edge of a dashboard thumbnail is used to view that dashboard. See below for more on this screen. |

## Understanding the Dashboard Features

Here's a quick look at the different features available on a specific dashboard.

A The dashboard screen is designed to be viewed only on an iPad. Viewing dashboards is not possible on an iPhone, due to their compact size.

|            |                    | Yello                  | wfin               |                     |                   |
|------------|--------------------|------------------------|--------------------|---------------------|-------------------|
| 88         | Q<br>3             |                        |                    |                     |                   |
| Sales      | s Performance      |                        |                    |                     |                   |
| Invoice    | Summary            |                        |                    |                     | 4                 |
| Invoiced   | d 1387%            | Demographic            | Gender             | Region              | Cost              |
| 47         | 1m Target 31.7m    | Adventure Luxury Other | • Male<br>• Female | • Europe<br>• Other | 32m               |
| 67,500,000 |                    |                        |                    |                     |                   |
| 65,000,000 |                    |                        |                    |                     |                   |
| 62,500,000 |                    |                        |                    |                     |                   |
| 57,500,000 |                    |                        |                    |                     |                   |
| 55,000,000 |                    |                        |                    |                     |                   |
| 52,500,000 |                    |                        |                    |                     |                   |
| 47,500,000 |                    |                        | T                  |                     |                   |
| 45,000,000 |                    |                        |                    |                     |                   |
| 42,500,000 |                    |                        |                    |                     |                   |
| 40,000,000 |                    |                        |                    |                     |                   |
| 35,000,000 |                    |                        |                    |                     |                   |
| 32,500,000 |                    |                        |                    |                     |                   |
| Region     | Revenue by Year    |                        | Camp Performa      | ance                |                   |
|            | Camp               | 5                      | Camp Performa      | nce                 | 6                 |
|            | Region Invoiced    | % Max Invoiced         | Examine invoicing  | figures by Camp Lo  | cation hierarchy. |
| 2016 E     | urope \$12.341.875 |                        | 200,000,000 1      |                     |                   |
|            | orth \$139.970     |                        |                    |                     |                   |
| A          | ustralia \$31.260  |                        | 175,000,000 -      |                     |                   |
| A          | sia \$9.500        |                        | 150,000,000 -      |                     |                   |
| 2016       | \$12,522,605       |                        | 125,000,000 -      |                     |                   |
|            | \$12,522,605       |                        |                    |                     |                   |
|            |                    |                        | 100,000,000 -      |                     |                   |
|            |                    |                        | 75,000,000 -       |                     |                   |
|            |                    |                        | 50.000.000 1       |                     |                   |
| No.        | Features           | Descripti              | on                 |                     |                   |
| 1.         | Main menu          | Expands to             | reveal the main    | in navigation m     | enu of this app   |
| 2.         | Home screen        | n will return you      | to the home so     | creen.              |                   |

| 3.          | Refresh                 | Use this button to refresh your dashboard.                                                                                        |  |
|-------------|-------------------------|-----------------------------------------------------------------------------------------------------------------------------------|--|
| 4, 5,<br>6. | View reports and charts | These icons at the edge of each report or chart are used to view their details, as well as perform other functionalities on them. |  |