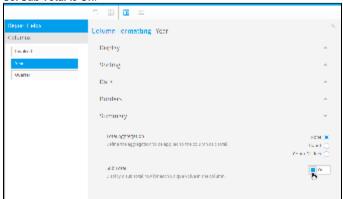

- Click on the Column Formatting menu in the main navigation bar of the page
   Select the category you wish to create a sub total for in the Report Fields list panel on the left of the menu
   Open the Summary section of the menu to view the available options

4. Set Sub Total to On.

5. You will now have a sub total row for each category value, populated by any metric that already has a total applied to it.

| Year ▼ | Quarter 💌 | Invoiced -         |
|--------|-----------|--------------------|
| 2012   | Quarter 1 | \$14,604,660       |
| 2012   | Quarter 2 | \$832,122          |
| 2012   | Quarter 3 | \$41,453,312       |
| 2012   | Quarter 4 | \$96,022,483       |
| 2012   |           | Sum: \$152,912,577 |
| 2013   | Quarter 1 | \$12,869,675       |
| 2013   | Quarter 2 | \$947,281          |
| 2013   | Quarter 3 | \$944,589          |
| 2013   | Quarter 4 | \$13,446,313       |
| 2013   |           | Sum: \$28,207,858  |
| 2014   | Quarter 1 | \$12,522,605       |
| 2014   |           | Sum: \$12,522,605  |
|        |           | Sum: \$193,643,041 |
|        |           |                    |