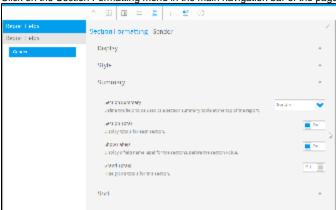

## (Top)

1. Click on the Section Formatting menu in the main navigation bar of the page

- 2. Enable the Grand Totals option
- 3. You will now have a single Grand Total row at the bottom of the last section that totals up the entire report.