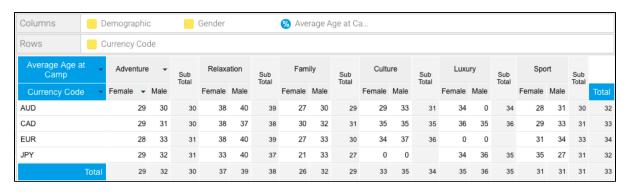

#### **Sub-Totals**

Sub-totals work on multiple levels in cross-tabs reports. You can calculate row totals across columns, and column totals across rows. You can even get totals of column totals and row totals. This is also done at the grand total level; that is, a total of two separate sections can be done across rows and columns. Refer to the example screenshots.

#### Column sub-totals on rows

| Columns     | Gender          | <u>%</u> | Avera | ige Age |
|-------------|-----------------|----------|-------|---------|
| Rows        | Demographic     |          |       | ncy Co  |
| Average /   | Age at Camp     | Ge       | nder  | _       |
| Demographic | ✓ Currency Code | Female   |       | Total   |
|             | AUD             | 29       | 30    | 30      |
|             | CAD             | 29       | 31    | 30      |
| Adventure   | EUR             | 28       | 33    | 31      |
|             | JPY             | 29       | 32    | 31      |
| Sub Total   |                 | 29       | 32    | 30      |
|             | AUD             | 38       | 40    | 39      |
| Delevetie   | CAD             | 38       | 37    | 38      |
| Relaxation  | EUR             | 38       | 40    | 39      |
|             | JPY             | 33       | 40    | 37      |
| Sub Total   |                 | 37       | 39    | 38      |
|             | AUD             | 27       | 30    | 29      |
| Family      | CAD             | 30       | 32    | 31      |
| ramily      | EUR             | 27       | 33    | 30      |
|             | JPY             | 21       | 33    | 27      |
| Sub Total   |                 | 26       | 32    | 29      |
|             | AUD             | 29       | 33    | 31      |
| Culture     | CAD             | 35       | 35    | 35      |
|             | EUR             | 34       | 37    | 36      |
| Sub Total   |                 | 33       | 35    | 34      |
|             | AUD             | 34       | 0     | 34      |
| Luxury      | CAD             | 36       | 35    | 36      |
|             | JPY             | 34       | 36    | 35      |
| Sub Total   |                 | 35       | 36    | 35      |
|             | AUD             | 28       | 31    | 30      |
| Sport       | CAD             | 29       | 33    | 31      |
|             | EUR             | 31       | 34    | 33      |
|             | JPY             | 35       | 27    | 31      |
| Sub Total   |                 | 31       | 31    | 31      |
|             | Tota            | 31       | 34    | 33      |