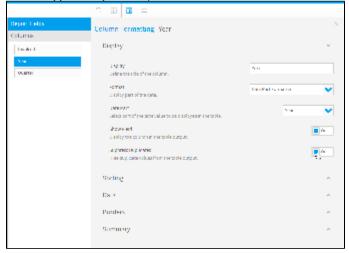

#### **Column Formatting menu**

1. Click on the Column Formatting menu in the main navigation bar of the page

- 2. Select the field you wish to apply a total to in the Report Fields list panel on the left of the menu
- 3. Open the Summary section of the menu to view the available options
- 4. Define the Total Aggregation option.

You will notice that using the Column Formatting menu rather than the Field Drop Down list means that you have a range of additional options, rather than just the ability to select the aggregation to use. These will be explored below.