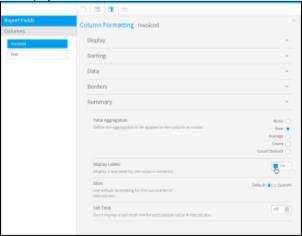

#### **Column Formatting menu**

1. Click on the Column Formatting menu in the main navigation bar of the page

- 2. Select the field you wish to apply a total to in the Report Fields list panel on the left of the menu
- 3. Open the Summary section of the menu to view the available options
- 4. Define the Total Aggregation option.

You will notice that using the Column Formatting menu rather than the Field Drop Down list means that you have a range of additional options, rather than just the ability to select the aggregation to use. These will be explored below.