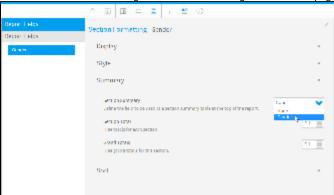

1. Click on the Section Formatting menu in the main navigation bar of the page

- 2. Enable the Section Total and Show Labels options as desired
- 3. You will now have a total row for each section of the report