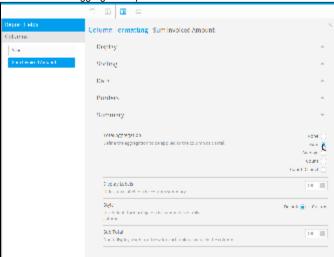

#### **Column Formatting menu**

1. Click on the Column Formatting menu in the main navigation bar of the page

- 2. Select the field you wish to apply a total to in the Report Fields list panel on the left of the menu
- 3. Open the Summary section of the menu to view the available options
- 4. Define the Total Aggregation option.

You will notice that using the Column Formatting menu rather than the Field Drop Down list means that you have a range of additional options, rather than just the ability to select the aggregation to use. These will be explored below.