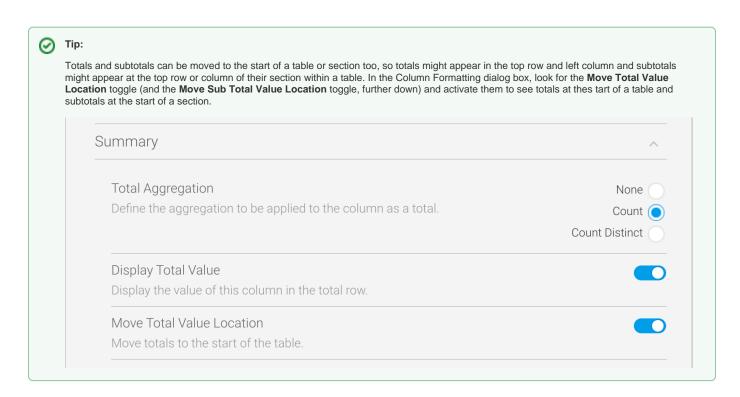

#### **Column Formatting menu**

1. Click on the Column Formatting menu in the main navigation bar of the page

- 2. Select the field you wish to apply a total to in the Report Fields list panel on the left of the menu
- 3. Open the Summary section of the menu to view the available options
- 4. Define the Total Aggregation option.

You will notice that using the Column Formatting menu rather than the Field Drop Down list means that you have a range of additional options, rather than just the ability to select the aggregation to use. These will be explored below.