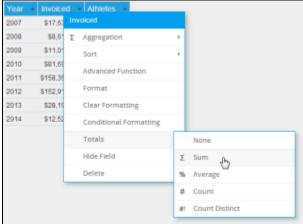

#### **Field Drop Down**

1. Click on the field's drop down menu, in either of these locations:

b. Through the Table Preview

| Year | • | Invoiced Amount |
|------|---|-----------------|
| 2007 |   | \$3,349         |
| 2007 |   | \$3,525         |
| 2007 |   | \$5,122         |
| 2007 |   | \$5,360         |
| 2007 |   | \$5,392         |
| 2007 |   | \$5,580         |
| 2007 |   | \$6,628         |

2. Select the Total option from the list and click on the aggregation you wish to use for the summary.

3. You should now have a total on your field.

| Year 🔻 | Invoiced -    | Athletes 💌 |
|--------|---------------|------------|
| 2007   | \$17,633,473  | 127        |
| 2008   | \$8,611,470   | 138        |
| 2009   | \$11,012,244  | 563        |
| 2010   | \$81,690,100  | 630        |
| 2011   | \$158,353,519 | 795        |
| 2012   | \$152,912,577 | 848        |
| 2013   | \$28,199,351  | 736        |
| 2014   | \$12,522,605  | 50         |
|        | \$470,935,339 |            |