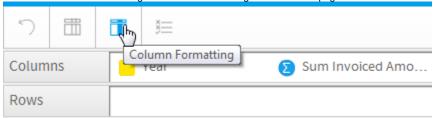

#### **Field Drop Down**

1. Click on the field's drop down menu, in either of these locations:

b. Through the Table Preview

| Year | • | Invoiced Amount |
|------|---|-----------------|
| 2007 |   | \$3,349         |
| 2007 |   | \$3,525         |
| 2007 |   | \$5,122         |
| 2007 |   | \$5,360         |
| 2007 |   | \$5,392         |
| 2007 |   | \$5,580         |
| 2007 |   | \$6,628         |

2. Select the Total option from the list and click on the aggregation you wish to use for the summary.

3. You should now have a total on your field.

| Year 🔻 | Invoiced -    | Athletes 💌 |
|--------|---------------|------------|
| 2007   | \$17,633,473  | 127        |
| 2008   | \$8,611,470   | 138        |
| 2009   | \$11,012,244  | 563        |
| 2010   | \$81,690,100  | 630        |
| 2011   | \$158,353,519 | 795        |
| 2012   | \$152,912,577 | 848        |
| 2013   | \$28,199,351  | 736        |
| 2014   | \$12,522,605  | 50         |
|        | \$470,935,339 |            |