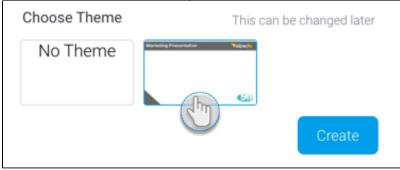

### Using a theme

Once created, a theme will appear on the creation popup when a new presentation or a slide are created, allowing users to reuse the theme. Simply select its thumbnail to create a presentation using that template.