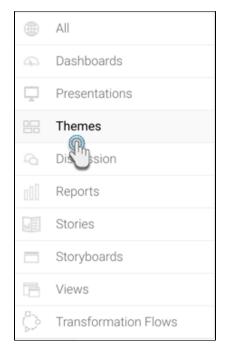

## **Browsing Themes**

Present themes appear as separate entities to the presentations. You can browse for all themes available to you via the Browse page, by choosing the **The** mes option.