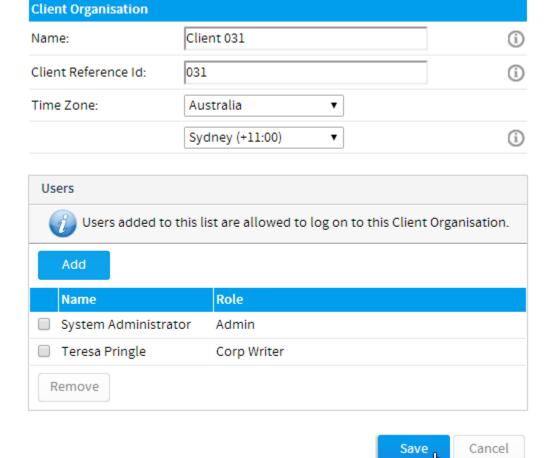

## **Create New Client**

top
Create new Client Organisations and assign users to them.