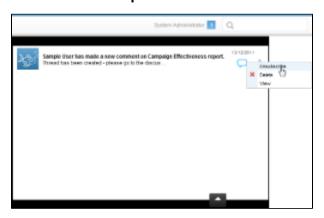

Your drop down will vary based on the item type in your inbox.

## **Comment Menu Options**

| Delete      | Removes the comment from your inbox                                                                                        |  |
|-------------|----------------------------------------------------------------------------------------------------------------------------|--|
| View        | Opens the report.                                                                                                          |  |
| Unsubscribe | Removes your comment subscription from the report. You will not see further comments related to this report in the future. |  |
| View Report | Opens the report that the comment relates to.                                                                              |  |