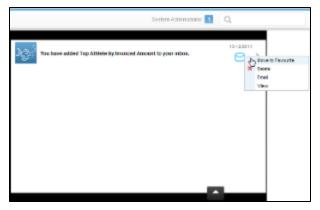

Your drop down will vary based on the item type in your inbox.

# **Report Menu Options**

| Move to Favourites | Moves a report from your inbox to your favourites list.               |
|--------------------|-----------------------------------------------------------------------|
| Delete             | Removes the report from your inbox.                                   |
| Email              | Enables you to email the report to users or external email addresses. |
| View               | Opens the report.                                                     |