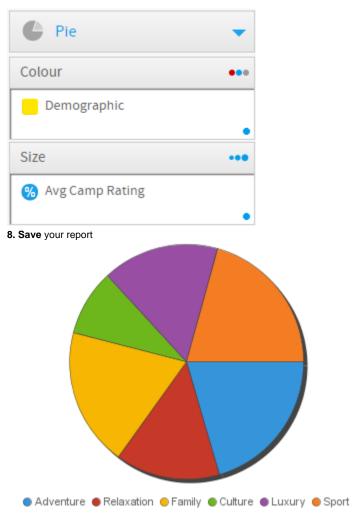

## 6. Select the **Pie** chart from the **Pie** section of the charts panel on the right of the screen.

Pie

- 7. Set the following components:
  - Colour: Camp Demographic
  - Size: Avg Camp Rating

top