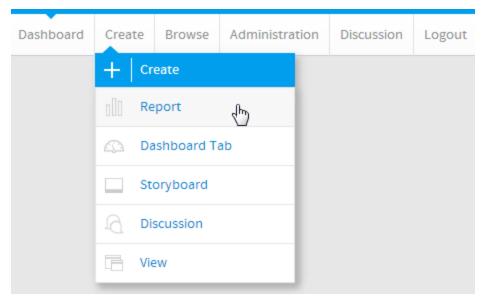

### Tutorial

1. Click the  $\ensuremath{\textit{Create}}$  link in the main navigation bar of the system, and select the Report option.

2. You will now be on the Report Initialisation page. Ensure the **Drag and Drop Builder** has been selected to use for report creation.

3. Click on the Ski Team view in order to use the fields defined within it for creating the report.

| Create new Report                                               |                                                                                                     |                                      |   |
|-----------------------------------------------------------------|-----------------------------------------------------------------------------------------------------|--------------------------------------|---|
| Create Using: Data and Data Bar                                 | au 🗸                                                                                                |                                      |   |
| Drag and Drag built<br>new to build their n                     | ter al locas users to use a pre-defined data<br>grants. Al I business legis is built into the view. |                                      |   |
| Select Data Source from available                               | e views                                                                                             |                                      |   |
| South Rame                                                      | #Reports Record Lius • Source                                                                       | Default                              |   |
| Filter By:                                                      | 20 (KRR)                                                                                            |                                      |   |
| Hi Deta Soarton                                                 |                                                                                                     |                                      |   |
| HEVen Cologaries V HEVen Types V                                |                                                                                                     |                                      |   |
|                                                                 |                                                                                                     |                                      |   |
|                                                                 |                                                                                                     |                                      |   |
|                                                                 | Not incre? Create new data set now.                                                                 | as w Canad                           |   |
| 4. Add Camp Demogra                                             | phic and Camp Rating to Column                                                                      | IS.                                  |   |
| Columns                                                         | Camp Demographic                                                                                    | 🛞 Avg Camp Ratin                     | g |
| Rows                                                            |                                                                                                     |                                      |   |
|                                                                 | 1                                                                                                   |                                      |   |
| Camp Domogr                                                     | aphie – Ava Camp Dat                                                                                | ting -                               |   |
| Camp Demogr                                                     | aphic 👻 Avg Camp Ra                                                                                 |                                      |   |
| Camp Demogr<br>Adventure                                        | aphic 👻 Avg Camp Ra                                                                                 | ting -<br>5.52                       |   |
|                                                                 | aphic 👻 Avg Camp Ra                                                                                 |                                      |   |
| Adventure                                                       | aphic 👻 Avg Camp Ra                                                                                 | 5.52                                 |   |
| Adventure<br>Culture                                            | aphic 👻 Avg Camp Ra                                                                                 | 5.52<br>2.73                         |   |
| Adventure<br>Culture<br>Family                                  | aphic 👻 Avg Camp Ra                                                                                 | 5.52<br>2.73<br>4.66                 |   |
| Adventure<br>Culture<br>Family<br>Luxury                        | aphic - Avg Camp Ra                                                                                 | 5.52<br>2.73<br>4.66<br>4.29         |   |
| Adventure<br>Culture<br>Family<br>Luxury<br>Relaxation<br>Sport |                                                                                                     | 5.52<br>2.73<br>4.66<br>4.29<br>4.10 |   |
| Adventure<br>Culture<br>Family<br>Luxury<br>Relaxation          |                                                                                                     | 5.52<br>2.73<br>4.66<br>4.29<br>4.10 |   |