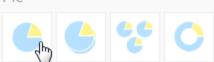

## 6. Select the **Pie** chart from the **Pie** section of the charts panel on the right of the screen.

Pie

- 7. Set the following components:
  - Colour: Camp Demographic
  - Size: Avg Camp Rating

top