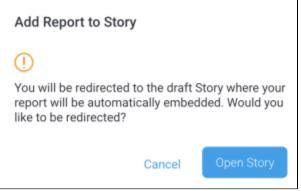

If you would like to add your report to a new story, type a name for the story in the Title field, then click the Create New button
 A dialog box may appear to confirm you wish to leave Guided NLQ (if you have multi-tab enabled, this message won't appear and you will see
 your story in a new browser tab)

- 9. If the dialog box appears, click the **Open Story** button
  - Your draft story will be displayed with your report showing within the story itself (at the end of any existing content, where it can be dragged to a new position of your choice