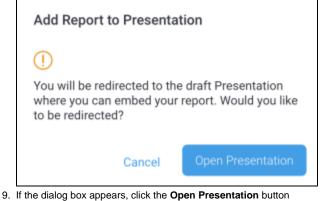

8. If you would like to add your report to a new presentation, type a name for the presentation in the Title field, then click the **Create New** button <u>A dialog box may appear to confirm you wish to leave Guided NLQ (if you have multi-tab enabled, this message won't appear)</u>