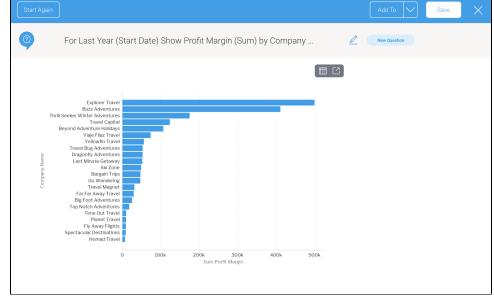

## Add your answer to a dashboard

Before starting the steps below, make sure you've asked a valid question. If you're not sure how to ask a question, read about how to ask a question here.

1. Ensure you're looking at the answer to a question you've asked in Guided NLQ (we've used Ski Team data to produce an answer to the question: For Last Year (Start Date) Show Profit Margin (Sum) by Company Name)