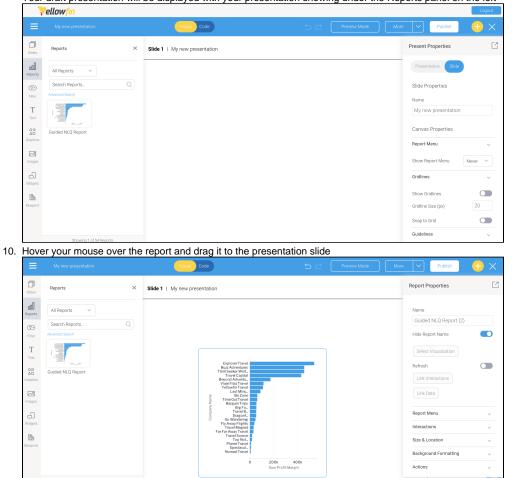

Your draft presentation will be displayed with your presentation showing under the Reports panel on the left

11. If you need further information about working with reports in presentations, see the wiki section for presentation creation