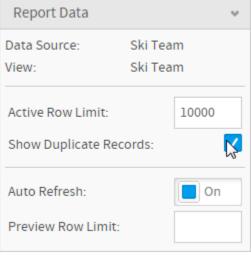

7. Enable the Show Duplicate Records option.

8. Open the filter Settings menu.

9. Set Booking Status to be Equal to Active.

10. Proceed to the Charts step of the builder.

11. Select the **Box & Whisker** chart from the **Analytical** section of the charts panel on the right of the screen.