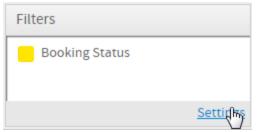

**3.** Click on the **Ski Team** view in order to use the fields defined within it for creating the report.

- 4. Add Year and Profit Margin to Columns.
- 5. Add Booking Status to Filters.
- 6. Remove the aggregation applied to the **Profit Margin** field.

7. Enable the Show Duplicate Records option.

8. Open the filter Settings menu.

9. Set Booking Status to be Equal to Active.

10. Proceed to the Charts step of the builder.

11. Select the **Box & Whisker** chart from the **Analytical** section of the charts panel on the right of the screen.