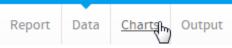

7. Enable the Show Duplicate Records option.

8. Open the filter Settings menu.

9. Set Booking Status to be Equal to Active.

10. Proceed to the Charts step of the builder.

11. Select the **Box & Whisker** chart from the **Analytical** section of the charts panel on the right of the screen.