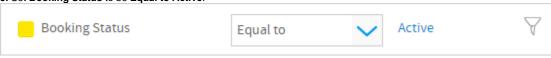

7. Enable the Show Duplicate Records option.

8. Open the filter Settings menu.

9. Set Booking Status to be Equal to Active.

10. Proceed to the Charts step of the builder.

11. Select the **Box & Whisker** chart from the **Analytical** section of the charts panel on the right of the screen.