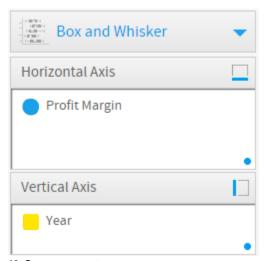

- 12. Set the following components:
  - Horizontal Axis: Profit Margin
  - Vertical Axis: Year

13. Save your report