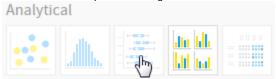

# **Summary**

In order to set up a Box & Whisker Chart you will need:

- 1. Create a report with chart display
  - a. Select a field to use as the Vertical Axis
  - b. Select a field to use as the Horizontal Axis
  - c. Enable the display of duplicate records
- 2. Create your chart, selecting **Box & Whisker** as the type under the **Analytical** heading
- 3. Provide the Horizontal and Vertical axis options
- 4. Customise the Chart as required
- 5. Proceed to the **Output** step
- 6. Save your report

7. Enable the Show Duplicate Records option.

8. Open the filter Settings menu.

9. Set Booking Status to be Equal to Active.

10. Proceed to the Charts step of the builder.

11. Select the **Box & Whisker** chart from the **Analytical** section of the charts panel on the right of the screen.