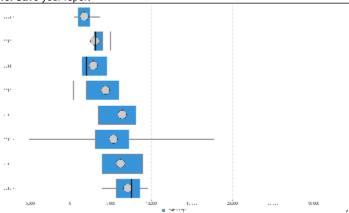

- 12. Set the following components:
  - Horizontal Axis: Profit Margin
  - Vertical Axis: Year

13. Save your report