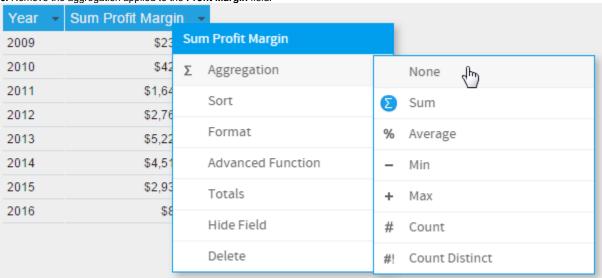

**3.** Click on the **Ski Team** view in order to use the fields defined within it for creating the report.

- 4. Add Year and Profit Margin to Columns.
- 5. Add Booking Status to Filters.
- 6. Remove the aggregation applied to the **Profit Margin** field.