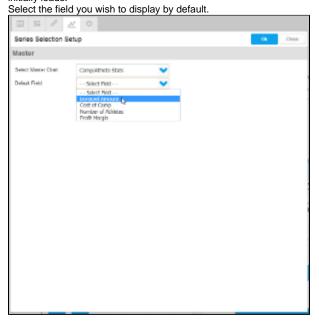

### **Series Selection Setup**

1. Click on the Series Selection Setup menu item

 From here you will need to define the Master Chart. This is the chart that controls the Series Selection on the tab, all other charts will lose their Visible Series Selection display. The only charts available in this lists are charts that are restricted to displaying one series at a time. Select the Master Chart from the drop down list.

3. You will now have the option to select the Default Field. This is the metric that is displayed across all your Series Selection charts when the tab initially loads.

4. Once the Master report options have been defined, you will need to link your other reports to the Master Chart's series. You will see a list of reports displayed on the left side of the setup menu, the first selected. Click on the report you wish to link.